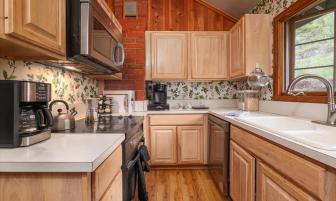

## 11416 BELVIDERE AVE

2 Beds \* 1 Bath \* 1,050 SQFT \* 2-car Carport

MLS# 3342852

- Stone fireplace with pellet stove insert and added insulation provide cozy warmth on cool days.
- Recent updates include adding a dishwasher and refrigerator for modern convenience and functionality.
- New flooring and new shower complement the clawfoot tub in the bathroom while enhancing comfort.