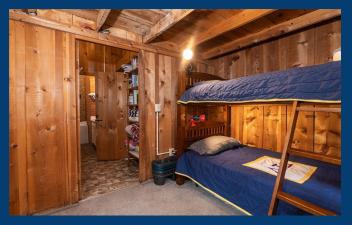

cool days.
- Recent updates include adding a dishwasher and refrigerator for modern convenience and functionality.
- New flooring and new shower complement the clawfoot tub in the bathroom while enhancing comfort.



- Charming flower boxes and a fresh coat of paint boost curb appeal and welcome you home after adventures. Private back yard adds to the allure!
- Easy access horseshoe driveway and two carports with storage offer practical amenities for outdoor enthusiasts, ensuring plenty of space for vehicles and gear.
- Proximity to the Belvidere trail head is truly a highlight, providing endless opportunities for outdoor exploration and hiking and biking enjoyment.









## OPEN-CONCEPT GREAT ROOM WITH VAULTED CEILINGS





## WOOD WALLS AND BENCH SEATING ADD TO THE CABIN'S CHARACTER











719-687-1531

info@homelegacygroup.com PikesPeakPlanet.com