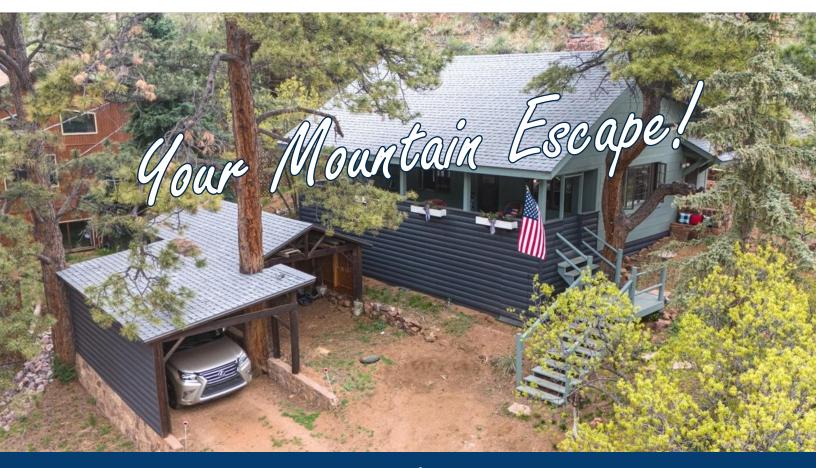

## **MOUNTAIN LIVING AT ITS FINEST!**

## 11416 BELVIDERE AVE

2 Beds \* 1 Bath \* 1,050 SQFT \* 2-car Carport

MLS# 3342852

- Stone fireplace with pellet stove insert and added insulation provide cozy warmth on cool days.
- Recent updates include adding a dishwasher and refrigerator for modern convenience and functionality.
- New flooring and new shower complement the clawfoot tub in the bathroom while enhancing comfort.

- Charming flower boxes and a fresh coat of paint boost curb appeal and welcome you home after adventures. Private back yard adds to the allure!
- Easy access horseshoe driveway and two carports with storage offer practical amenities for outdoor enthusiasts, ensuring plenty of space for vehicles and gear.
- Proximity to the Belvidere trail head is truly a highlight, providing endless opportunities for outdoor exploration and hiking and biking enjoyment.