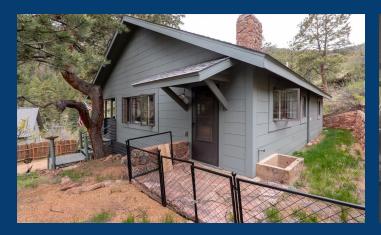

## 11416 BELVIDERE AVE

2 Beds \* 1 Bath \* 1,050 SQFT \* 2-car Carport

MLS# 3342852

- Stone fireplace with pellet stove insert and added insulation provide cozy warmth on cool days.
- Recent updates include adding a dishwasher and refrigerator for modern convenience and functionality.
- New flooring and new shower complement the clawfoot tub in the bathroom while enhancing comfort.

- Charming flower boxes and a fresh coat of paint boost curb appeal and welcome you home after adventures. Private back yard adds to the allure!
- Easy access horseshoe driveway and two carports with storage offer practical amenities for outdoor enthusiasts, ensuring plenty of space for vehicles and gear.
- Proximity to the Belvidere trail head is truly a highlight, providing endless opportunities for outdoor exploration and hiking and biking enjoyment.