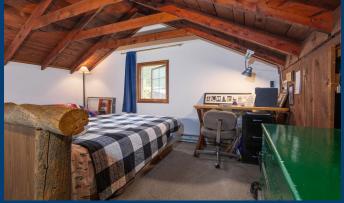

car Carport

MLS# 3342852





- Stone fireplace with pellet stove insert and added insulation provide cozy warmth on cool days.
- Recent updates include adding a dishwasher and refrigerator for modern convenience and functionality.
- New flooring and new shower complement the clawfoot tub in the bathroom while enhancing comfort.



- Charming flower boxes and a fresh coat of paint boost curb appeal and welcome you home after adventures. Private back yard adds to the allure!
- Easy access horseshoe driveway and two carports with storage offer practical amenities for outdoor enthusiasts, ensuring plenty of space for vehicles and gear.
- Proximity to the Belvidere trail head is truly a highlight, providing endless opportunities for outdoor exploration and hiking and biking enjoyment.









## OPEN-CONCEPT GREAT ROOM WITH VAULTED CEILINGS





## WOOD WALLS AND BENCH SEATING ADD TO THE CABIN'S CHARACTER











719-687-1531

info@homelegacygroup.com PikesPeakPlanet.com