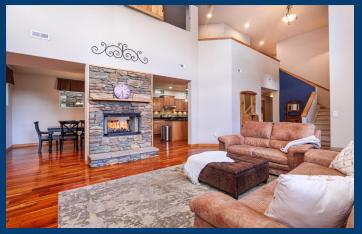

## Exquisite Residence Boasting Meticulous Craftsmanship and a View of the Golf Course!

4 Beds \* 3 Baths \* 3,210 sqft \* 2-car Garage \* .38 acre

- Beautiful, open-concept design home with excellent outdoor living spaces, perfect for entertaining and all-season enjoyment!
- Living room is adorned with aspen tongue & groove ceiling, hickory wood flooring, and an array of custom windows that let in gorgeous natural light. The double-sided, 2-story rock fireplace creates a dramatic and captivating focal point.
- Gourmet Kitchen boasts real wood flooring, hickory cabinetry, black granite counters, and a center island, all complemented by the beautiful rock fireplace between the rooms.

## OPEN-CONCEPT HOME WITH DRAMATIC, VAULTED CEILINGS