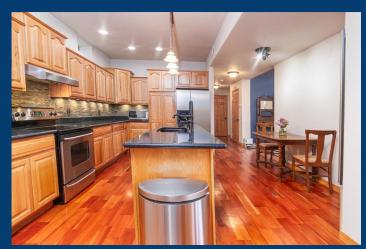

## Exquisite Residence Boasting Meticulous Craftsmanship and a View of the Golf Course!

4 Beds \* 3 Baths \* 3,210 sqft \* 2-car Garage \* .38 acre

- Beautiful, open-concept design home with excellent outdoor living spaces, perfect for entertaining and all-season enjoyment!
- Living room is adorned with aspen tongue & groove ceiling, hickory wood flooring, and an array of custom windows that let in gorgeous natural light. The double-sided, 2-story rock fireplace creates a dramatic and captivating focal point.
- Gourmet Kitchen boasts real wood flooring, hickory cabinetry, black granite counters, and a center island, all complemented by the beautiful rock fireplace between the rooms.

## WELL-APPOINTED KITCHEN & EXPANSIVE PRIMARY SUITE

719-687-1531

info@homelegacygroup.com PikesPeakPlanet.com