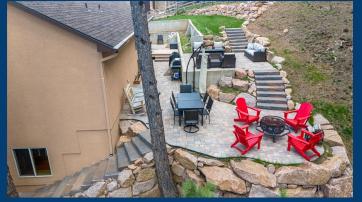

- Primary Suite has a spacious 5-pc Bath and walk-in closet. A bonus Family Room upstairs offers versatility as a Game room, Library, or even private living area for the Primary Suite.
- Garage is finished, insulated, and upgraded to include low-maintenance, stain-resistant epoxy flooring.
- You will absolutely love the amazing outdoor living space which has seen an extensive makeover that involved upgraded retaining walls, drainage, convenient paver patio, access steps, vegetation, and other landscaping improvements.