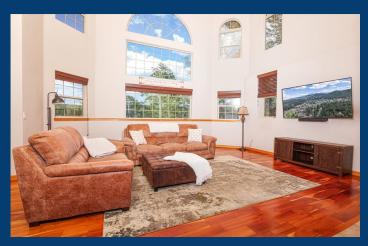

## Exquisite Residence Boasting Meticulous Craftsmanship and a View of the Golf Course!

4 Beds \* 3 Baths \* 3,210 sqft \* 2-car Garage \* .38 acre

- Beautiful, open-concept design home with excellent outdoor living spaces, perfect for entertaining and all-season enjoyment!
- Living room is adorned with aspen tongue & groove ceiling, hickory wood flooring, and an array of custom windows that let in gorgeous natural light. The double-sided, 2-story rock fireplace creates a dramatic and captivating focal point.
- Gourmet Kitchen boasts real wood flooring, hickory cabinetry, black granite counters, and a center island, all complemented by the beautiful rock fireplace between the rooms.

## OPEN-CONCEPT HOME WITH DRAMATIC, VAULTED CEILINGS