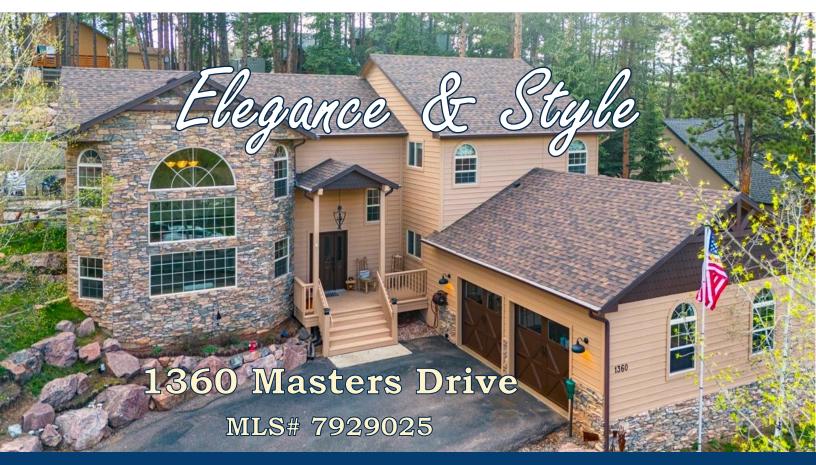

## Exquisite Residence Boasting Meticulous Craftsmanship and a View of the Golf Course!

4 Beds \* 3 Baths \* 3,210 sqft \* 2-car Garage \* .38 acre

- Beautiful, open-concept design home with excellent outdoor living spaces, perfect for entertaining and all-season enjoyment!
- Living room is adorned with aspen tongue & groove ceiling, hickory wood flooring, and an array of custom windows that let in gorgeous natural light. The double-sided, 2-story rock fireplace creates a dramatic and captivating focal point.
- Gourmet Kitchen boasts real wood flooring, hickory cabinetry, black granite counters, and a center island, all complemented by the beautiful rock fireplace between the rooms.