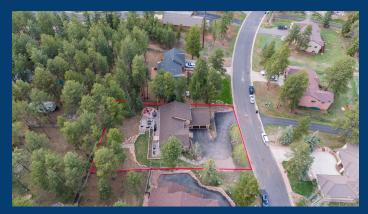

- Primary Suite has a spacious 5-pc Bath and walk-in closet. A bonus Family Room upstairs offers versatility as a Game room, Library, or even private living area for the Primary Suite.
- Garage is finished, insulated, and upgraded to include low-maintenance, stain-resistant epoxy flooring.
- You will absolutely love the amazing outdoor living space which has seen an extensive makeover that involved upgraded retaining walls, drainage, convenient paver patio, access steps, vegetation, and other landscaping improvements.